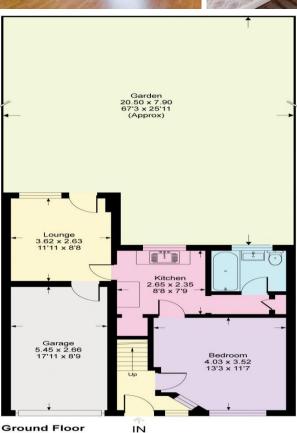

## VILLAGE ESTATES

93 Main Road, Sidcup, Kent DA14 6ND Tel: 0208 302 1002

www.village-estates.com

Email: sidcup@village-estates.com

**Bexley Grammar School Blackfen High Street Chain Free** 

**Danson Park Potential To Improve** 67' Rear Garden

128 Radnor Avenue Welling, DA16 2BY

£450,000

Four bedroom family home located near to Bexley Grammar School and Danson Park, offered with no forward chain. Extended to the side creating an excellent size home with great scope for remodelling and renovation.