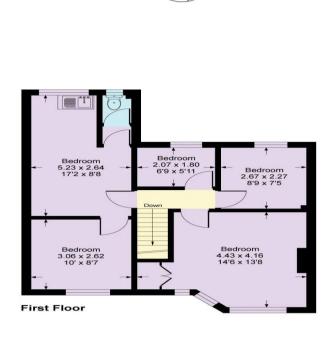

128 Radnor Avenue Welling, DA16 2BY

£450,000

Four bedroom family home located near to Bexley Grammar School and Danson Park, offered with no forward chain. Extended to the side creating an excellent size home with great scope for remodelling and renovation.